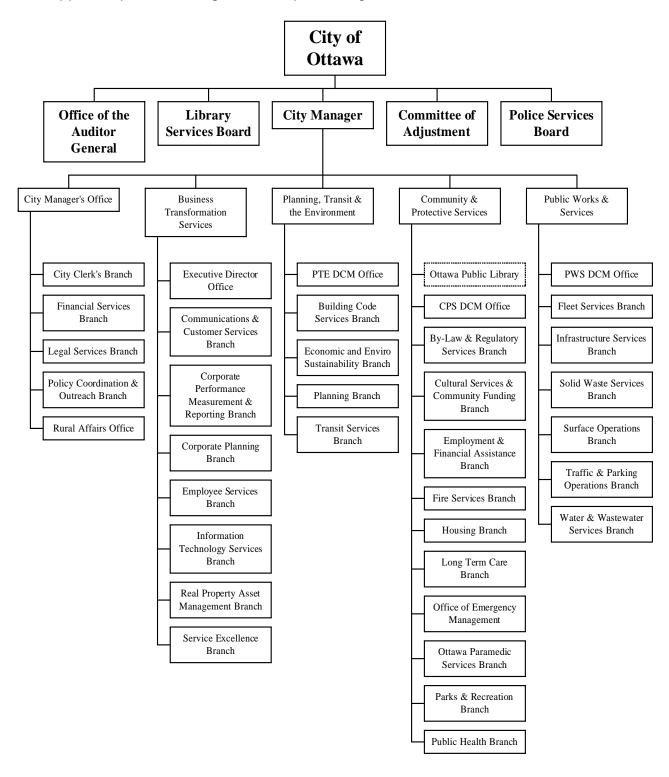

Five appendices are included in the Report. Appendix 1 shows a corporate organization chart down to the Branch level. Appendix 2 provides the number of FTE's performing job functions broken down by department, branch, division, section and work group as of July 31, 2008. This information demonstrates the diversity of job functions within the City and the number of FTEs in each job function. It should be noted, however, that job titles are not always reflective of all the duties being performed within a job.